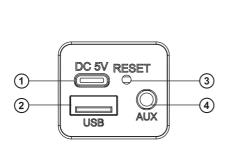

# Control panel

- 1 Charging DC 5V
- ② USB port
- 3 RESET: Reset to factory settings
- 4 AUX: 3.5 mm mini-jack for audio signal connecting (phone, MP3 player, etc.)
- 5 Power ON/OFF
- 6 C: TWS Connect an additional speaker (Bluetooth mode only)
- (7) (S): Play/Pause/Call control
- 8 + Next track (long press in Player and Bluetooth mode);

Volume increase button (short press)

(8) - Previous track (long press in Player and Bluetooth mode;

Volume decrease button (short press)

- 9 Battery indicator
- (10) Voice assistant
- 1 M: Switching modes button USB / Aux / Bluetooth (short press);

Turning ON/OFF the backlight (long press)