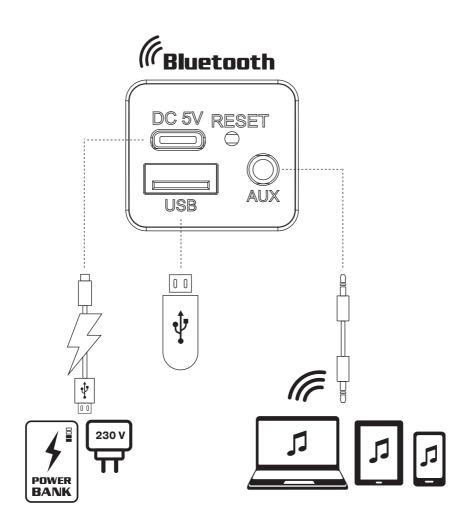

## 5. CONNECTION AND OPERATION Charging the battery

- Before operation, fully recharge the battery. The charger is not included. Charge this device with a DC 5V universal charger with output current 2 A.
- Insert the charging cable into the charger connector, connect the other end to the charger, the charging indicator will be activated.

It is not recommended to leave the device for a long time connected to the charger after it is fully charged. Do not charge the speaker at low ambient temperatures. The minimum charge temperature is at least 10 °C.

#### Bluetooth mode

- Turn the unit into Bluetooth mode with the M<sup>®</sup> button repeatedly. The device will turn into search mode.
- Select a Bluetooth device search mode on the audio source (mobile phone, tablet, etc.). The display will show the name "REAL-EL X-733 / REAL-EL X-735" which need to establish a connection with. After a successful connection, the loudspeaker will sound a signal.

# Playback mode

- Insert a USB flash drive into the corresponding slot, the audio track will be played automatically. In the playback mode, press and hold "+" or "-" button to select the desired tracks.
- Press" "button to play or pause.

#### **AUX** mode

• For compatible music devices, use an audio cable with the 3.5 mm mini jack supplied in the box. Connect the cable to the audio input of the AUX and to any audio source with a 3.5 mm mini jack. Note: You must turn off the power button "OFF / ON." If the system is not used for a long time.