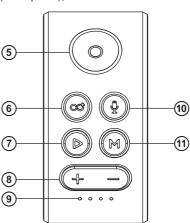

# Control panel

- 1 Charging DC 5V
- ② USB port
- 3 RESET: Reset to factory settings
- 4 AUX: 3.5 mm mini-jack for audio signal connecting (phone, MP3 player, etc.)
- 5 Power ON/OFF
- 6 C: TWS Connect an additional speaker (Bluetooth mode only)
- (7) (S): Play/Pause/Call control
- 8 + Next track (long press in Player and Bluetooth mode);

Volume increase button (short press)

(8) - Previous track (long press in Player and Bluetooth mode;

Volume decrease button (short press)

- 9 Battery indicator
- (10) Voice assistant
- 1 M: Switching modes button USB / Aux / Bluetooth (short press);

Turning ON/OFF the backlight (long press)